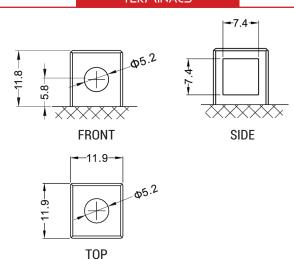

80a CCA - a

4.2ah VOLTAGE - ah (20Hr)

### **TECHNOLOGY**

- AGM construction (absorbed acid)
- VRLA battery (Valve Regulated Lead Acid)
- Supplied with a separate acid pack
- Homologated by OEM

### **FEATURES**

- Upright installation only
- Maintenance free (no water refilling)
- Sealed after filling, no gas emission through venting hole (under normal operation)
- High power
- Does not need to be recharged while stocked
- Suitable for cold weather
- Reduction of plate sulfation
- Higher life cycle (up to three times longer than conventional batteries)
- Longer voltage hold

# DIMENSIONS

Length (A): Width (B): Container height: Total height (C):

70mm

(B)

(B): 70±2mm (2.76in) ner height: 105±2mm (4.13in) neight (C): 105±2mm (4.13in)

10



113mm

(A)

113±2mm (4.45in)

# TERMINALS



# UPGRADE FOR

# WEIGHT

Battery (with acid):

Approx 1.80kg (3.96lbs)

### MOUNTING ANGLE