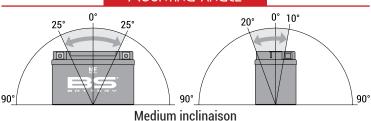

)
- VRLA battery (Valve Regulated Lead Acid)
- Supplied with a separate acid pack
- Homologated by OEM

### **FEATURES**

- Upright installation only
- Maintenance free (no water refilling)
- Sealed after filling, no gas emission through venting hole (under normal operation)
- High power
- Does not need to be recharged while stocked
- Suitable for cold weather
- Reduction of plate sulfation
- Higher life cycle (up to three times longer than conventional batteries)
- Longer voltage hold

# DIMENSIONS

Length (A): Width (B): Container height: Total height (C):

70mm

(B)

(B): 70±2mm (2.76in) ner height: 105±2mm (4.13in) neight (C): 105±2mm (4.13in)

10



113mm

(A)

113±2mm (4.45in)

# TERMINALS



# UPGRADE FOR

# WEIGHT

Battery (with acid):

Approx 1.80kg (3.96lbs)

### MOUNTING ANGLE