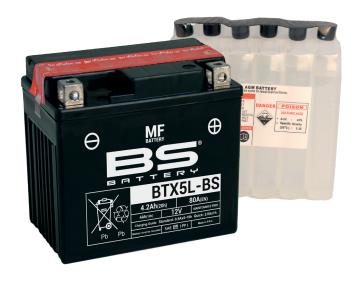

# BATTERY DATA SHEET

MF BATTERY

# **MF | MAINTENANCE FREE**

# REF BTX5L-BS

12v VOLTAGE - v

80a CCA - a

4.2ah VOLTAGE - ah (20Hr)