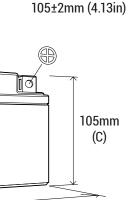

# DIMENSIONS

Length (A): Width (B): Container height: Total height (C):

70mm

(B)

(B): 70±2mm (2.76in) ner height: 105±2mm (4.13in) neight (C): 105±2mm (4.13in)

10

113mm

(A)

113±2mm (4.45in)